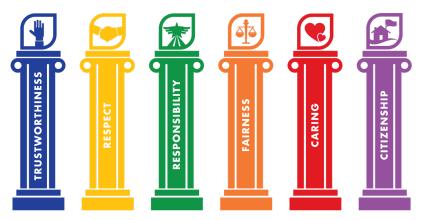

## Draw a line to match the character skill with one of the Six Pillars of Character."

| Tell the truth                      | Trustworthiness |
|-------------------------------------|-----------------|
| Be kind                             | Trustworthiness |
| Do your best                        | Respect         |
| Take care of the environment        | Respect         |
| Follow the rules                    | Responsibility  |
| Do what you say you'll do           | Responsibility  |
| Take turns                          | Fairness        |
| Cooperate                           | Fairness        |
| Be accepting of differences         | Caring          |
| Forgive others                      | Caring          |
| Don't give up                       | Citizenship     |
| Treat others the way you want to be | Citizenshin     |

Treat others the way you want to be treated

Citizenship